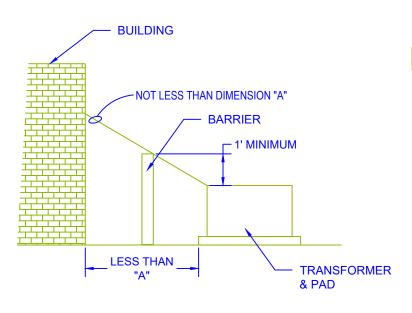

## **CLEARANCE FROM BUILDING WALLS & EAVES**

| TDANIOEODMED | DIMENIOLONIO IN FEET |
|--------------|----------------------|
| TRANSFORMER  | DIMENSIONS IN FEET   |
| kva rating   | A ///////            |
| 0-75         | 10 ////////          |
| 76-333       | 20 ////////          |
| 334-LARGER   | 30 ///////           |

## NOTES

- 1. IF DIMENSION "A" IS LESS THAN SHOWN ABOVE, A FIRE BARRIER MAY BE INSTALLED BETWEEN THE TRANSFORMER AND THE BUILDING.
- 2. THE BARRIER SHALL BE CONSTRUCTED OF NON-COMBUSTIBLE MATERIALS, SUCH AS REINFORCED CONCRETE, CONCRETE BLOCK, OR SHEET STEEL.
- 3. REFER TO THE FOLLOWING REFERENCES FOR ADDITIONAL INFORMATION: NEC NFPA 70 450.27 NESC SECTION 15, 152 A2