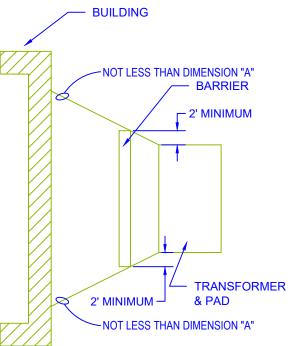

## **CLEARANCE FROM BUILDING WALLS & EAVES**

| TDANIOEODMED | DIMENIOLONIO IN FEET |
|--------------|----------------------|
| TRANSFORMER  | DIMENSIONS IN FEET   |
| kva rating   | A ///////            |
| 0-75         | 10 ////////          |
| 76-333       | 20 ////////          |
| 334-LARGER   | 30 ///////           |

## NOTES

- 1. IF DIMENSION "A" IS LESS THAN SHOWN ABOVE, A FIRE BARRIER MAY BE INSTALLED BETWEEN THE TRANSFORMER AND THE BUILDING.
- 2. THE BARRIER SHALL BE CONSTRUCTED OF NON-COMBUSTIBLE MATERIALS, SUCH AS REINFORCED CONCRETE, CONCRETE BLOCK, OR SHEET STEEL.
- 3. REFER TO THE FOLLOWING REFERENCES FOR ADDITIONAL INFORMATION: NEC NFPA 70 450.27 NESC SECTION 15, 152 A2