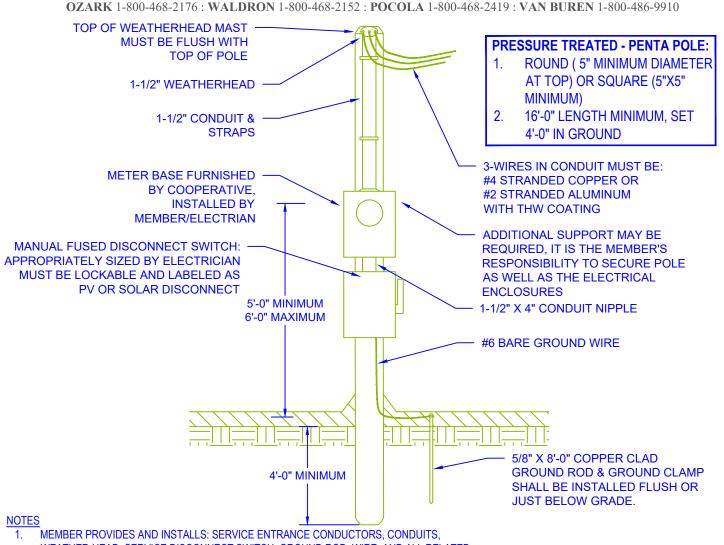

- MEMBER PROVIDES AND INSTALLS: SERVICE ENTRANCE CONDUCTORS, CONDUITS, WEATHER-HEAD, SERVICE DISCONNECT SWITCH, GROUND ROD, WIRE, AND ALL RELATED MATERIALS. ALL WORK SHALL COMPLY WITH COOPERATIVE STANDARDS, THE NATIONAL ELECTRIC CODE, AND AUTHORITIES HAVING JURISDICTION.
- COOPERATIVE PROVIDES AND INSTALLS METER AND SERVICE DROP CONDUCTORS, AND MAKES CONNECTIONS AT THE WEATHER-HEAD.
- 3. THIS SERVICE SHALL BE INSTALLED AT A LOCATION MUTUALLY AGREED UPON BY THE MEMBER AND THE COOPERATIVE.
- 4. ALL CONDUITS SHALL BE ELECTRICAL GRADE PVC,EMC,IMC, OR RMC. ALL CONDUIT CONNECTIONS SHALL BE RAIN-TIGHT. WEATHER-HEAD MATERIAL SHOULD BE OF THE SAME MATERIAL AS CONDUIT.
- A MINIMUM OF 2'-0" OF EACH CONDUCTOR SHALL EXTEND FROM THE WEATHER-HEAD.
   THE NEUTRAL SHALL BE MARKED WITH WHITE TAPE ON BOTH ENDS. SEE TABLE BELOW.
- 6. MINIMUM OF 3 FEET OF CLEARANCE BETWEEN ELECTRIC METER AND GAS METER.
- 7. POINT OF ATTACHMENT SHALL BE ACCESSIBLE TO COOPERATIVE'S BUCKET TRUCK.
- THE SERVICE ENTRANCE PANEL/DISCONNECT SHALL BE GROUNDED PER THE NATIONAL ELECTRIC CODE BEFORE COOPERATIVE WILL INSTALL SERVICE AND METER.
- 9. SERVICE ENTRANCE DISCONNECTS SHALL BE EITHER FUSED OR BREAKER TYPE, RATED FOR SERVICE ENTRANCE.
- POWER SUPPLY FROM THE MAIN DISCONNECT SHALL MEET THE REQUIREMENTS OF SECTION 550 OF THE NATIONAL ELECTRIC CODE(NEC)
- OVERHEAD LINE CAN NOT CROSS RESIDENTIAL DRIVEWAYS, PUBLIC DRIVEWAYS, ALLEYS, ROADS, OR OTHER AREAS SUBJECT TO TRUCK & CONSTRUCTION TRAFFIC.