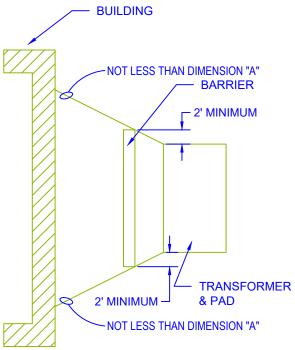

## **CLEARANCE FROM BUILDING WALLS & EAVES**

| TRANSFORMER | DIMENSIONS IN FEET |
|-------------|--------------------|
| kva rating  | A ///////          |
| 0-75        | 10 ///////         |
| 76-333      | 20 ////////        |
| 334-LARGER  | 30 ///////         |

## **NOTES**

- 1. IF DIMENSION "A" IS LESS THAN SHOWN ABOVE, A FIRE BARRIER MAY BE INSTALLED BETWEEN THE TRANSFORMER AND THE BUILDING.
- 2. THE BARRIER SHALL BE CONSTRUCTED OF NON-COMBUSTIBLE MATERIALS, SUCH AS REINFORCED CONCRETE, CONCRETE BLOCK, OR SHEET STEEL.
- 3. REFER TO THE FOLLOWING REFERENCES FOR ADDITIONAL INFORMATION: NEC NFPA 70 450.27 NESC SECTION 15, 152 A2