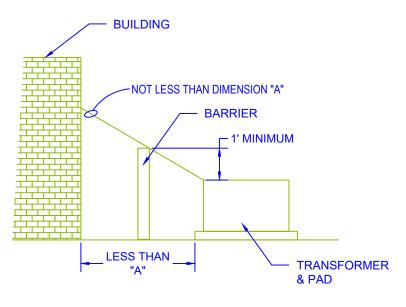

## **CLEARANCE FROM BUILDING WALLS & EAVES**

| TRANSFORMER | DIMENSIONS IN FEET |
|-------------|--------------------|
| kva rating  | A ///////          |
| 0-75        | 10 ///////         |
| 76-333      | 20 ////////        |
| 334-LARGER  | 30 ///////         |

## **NOTES**

- 1. IF DIMENSION "A" IS LESS THAN SHOWN ABOVE, A FIRE BARRIER MAY BE INSTALLED BETWEEN THE TRANSFORMER AND THE BUILDING.
- 2. THE BARRIER SHALL BE CONSTRUCTED OF NON-COMBUSTIBLE MATERIALS, SUCH AS REINFORCED CONCRETE, CONCRETE BLOCK, OR SHEET STEEL.
- 3. REFER TO THE FOLLOWING REFERENCES FOR ADDITIONAL INFORMATION: NEC NFPA 70 450.27 NESC SECTION 15, 152 A2